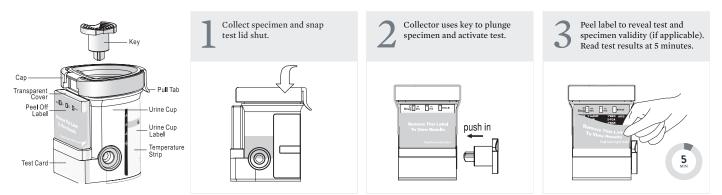

## SIMPLE COLLECTION AND TESTING PROCEDURE

**PRODUCT PROCEDURE NOTE:** Refer to product insert for complete instructions, limitations, and warnings. This assay provides only a preliminary analytical test result. A more specific alternative chemical method must be used in order to obtain a confirmed analytical result. Gas chromatography-mass spectrometry (GC-MS) is the preferred confirmatory method. Clinical consideration and professional judgment should be applied to any drug test result, particularly when preliminary positive results are indicated.