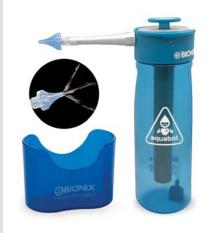

# A simple, yet effective solution for a continuous spray system.

Aquabot is a simple, yet effective pressure spray bottle system that attaches the OtoClear Ear Irrigation Tips at the end of the device wand creating a continuous and safe spray for ear irrigation procedures. Healthcare professionals can operate this system with ease through a simple pump and push release motion that offers an uninterrupted spray process.

# Aquabot Reorder items