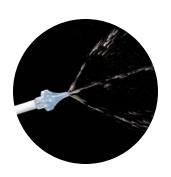

### OtoClear Tips | Key Features



# Gentle Touch Design<sup>TM</sup>

Improved patient comfort with soft, gentle design.



### Three Stream Design

Directs water flow away from the tympanic membrane.



### **Exit Portals**

Prohibits pressure build-up and allows for direct drainage into an ear basin, reducing cleanup time.



## Flared Tip Design

Eliminates over -insertion into the ear canal.

# A simple, yet effective solution for a continuous spray system.



Aquabot is a simple, yet effective pressure spray bottle system that attaches the OtoClear Ear Irrigation Tips at the end of the device wand creating a continuous and safe spray for ear irrigation procedures. Healthcare professionals can operate this system with ease through a simple pump and push release motion that offers a