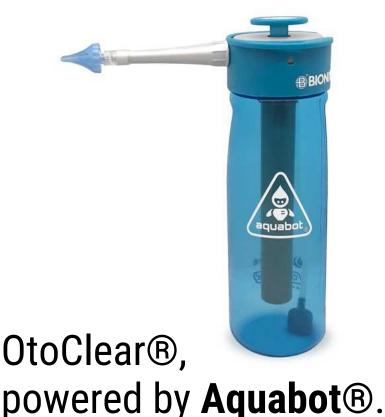

# A simple, yet effective solution for a continuous spray system.

Aquabot is a simple, yet effective pressure spray bottle system that attaches the OtoClear Ear Irrigation Tips at the end of the device wand creating a continuous and safe spray for ear irrigation procedures. Healthcare professionals can operate this system with ease through a simple pump and push release motion that offers an uninterrupted spray process.

# Aquabot Reorder items