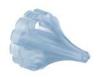

### OtoClear Tips | Key Features

# Gentle Touch Design<sup>TM</sup>

Improved patient comfort with soft, gentle design.

## Flared Tip Design

Eliminates over -insertion into the ear canal.

# #7200

**OtoClear Tips** 

OtoClear tips come with 40 single-use tips per box.