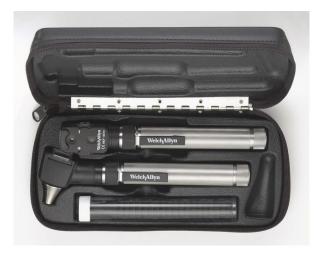

# **DIAGNOSITC POCKETSCOPE 2.5v AA SET**

# PocketScope Ophthalmoscope

- Lightweight, compact diagnostic instruments deliver high performance in a slightly smaller package
- Halogen light for true tissue colour and consistent, long-lasting illumination
- 12 aperture/filter combinations for greater versatility: micro, small, and large spot sizes, cobalt blue filter for corneal exams, fixation target, and slit aperture, plus re-free filter & unfiltered halogen
- o 8 focusing lenses for better resolution
- o PocketScope Otoscope with built-in throat Illuminator
- Small, convenient, and easy to use with bright, white halogen light and a built- in throat illuminator
- o Black hard case
- $\circ \quad \text{Sample ear spec}$
- Powered by AA batteries
- o Metal handle casing