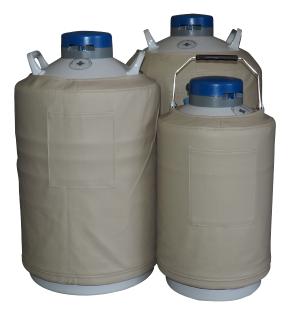

## Liquid Nitrogen Container - Dewar

Pic. C

- More than 5 year's life
- Made of high-strength aluminium alloy
- Adopting advanced powder coating technology
- Each Dewar unit includes a leather (PU) Bag & Ladle (Pic. C)
- Optional extra's include: Polar gloves (Pic. A), Extractor (Pic. B)

| Model                        |                                        |        | Unit | 10L  | 20L     | 30L     |
|------------------------------|----------------------------------------|--------|------|------|---------|---------|
| Capacity                     |                                        |        | L    | 10   | 20      | 30      |
| Weight Empty                 |                                        |        | kg   | 6.0  | 9.5     | 12.9    |
| Caliber                      |                                        |        | mm   | 50   | 50      | 50      |
| Outer Diameter               |                                        |        | mm   | 300  | 394     | 462     |
| Height                       |                                        |        | mm   | 552  | 672     | 706     |
| Static evaporation time rate |                                        |        | L/d  | 0.12 | 0.12    | 0.12    |
| Static Holding Time          |                                        |        | days | 86   | 168     | 254     |
| Canister                     | Outer Diameter                         |        | mm   | 38   | 38      | 38      |
|                              | Height                                 |        | mm   | 120  | 120/276 | 120/276 |
|                              | Canisters No. (pc)                     |        | рс   | 3-6  | 3-6     | 3-6     |
|                              | Canister No. (Standard) (pc)           |        | рс   | 1    | 1       | 1       |
|                              | Straws holding capacity (single 120mm) | 0.5ml  | рс   | 792  | 792     | 792     |
|                              |                                        | 0.25ml | рс   | 1788 | 1788    | 1788    |
|                              | Straws holding capacity (double 276mm) | 0.5ml  | рс   | -    | 1284    | 1284    |
|                              |                                        | 0.25ml | рс   | -    | 2832    | 2832    |