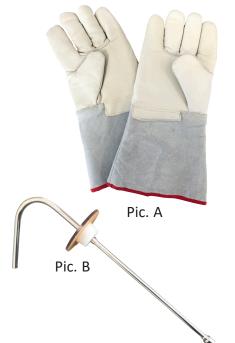

## Liquid Nitrogen Container - Dewar

Pic. C

- More than 5 year's life
- Made of high-strength aluminium alloy
- Adopting advanced powder coating technology
- Each Dewar unit includes a leather (PU) Bag & Ladle (Pic. C)
- Optional extra's include: Polar gloves (Pic. A), Extractor (Pic. B)