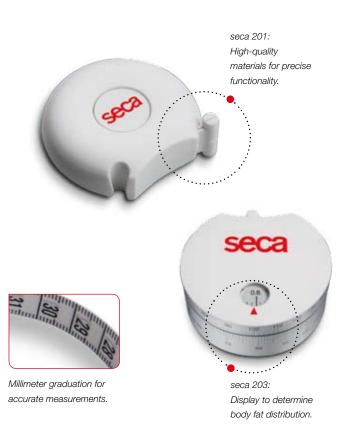

## seca 201:

The seca 201 is a true medical product. It's very easy to pull out the tape, which just as easily clicks back into place. Handling is extraordinarily convenient. Made of durable materials, the scale features a tape with a top measurement of 205 centimeters and its own low weight of only 55 grams.

### seca 203:

The seca 203 also has an extra instrument to calculate the Waist-to-Hip Ratio (WHR). This ratio is an indirect method of determining the amount of fatty tissue in the abdomen and consequently, the distribution of fat reserves. The highquality scale is made of metal so that you'll be able to depend on this valuable additional function for a long time.