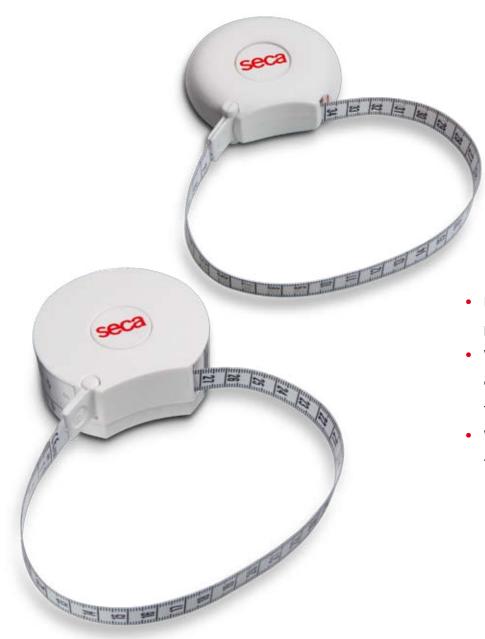

## seca 201:

The seca 201 is a true medical product. It's very easy to pull out the tape, which just as easily clicks back into place. Handling is extraordinarily convenient. Made of durable materials, the scale features a tape with a top measurement of 205 centimeters and its own low weight of only 55 grams.

### seca 203:

The seca 203 also has an extra instrument to calculate the Waist-to-Hip Ratio (WHR). This ratio is an indirect method of determining the amount of fatty tissue in the abdomen and consequently, the distribution of fat reserves. The highquality scale is made of metal so that you'll be able to depend on this valuable additional function for a long time.