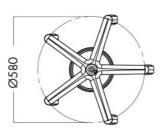

## Trolley white

Trolley for examination lights and magnifiers. Star-shaped base with wheel brakes. For magnifiers only, an extra weight is recommended to stabilize the trolley. Available in white only.