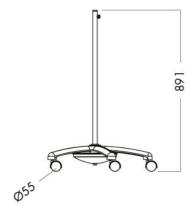

## Trolley white

Trolley for examination lights and magnifiers. Star-shaped base with wheel brakes. For magnifiers only, an extra weight is recommended to stabilize the trolley. Available in white only.

## Technical specifications

| Dimensions           |         |
|----------------------|---------|
| Item Net Weight (kg) | 10.9296 |
| Logistic Data        |         |
| Item Net Weight (kg) | 10.9296 |