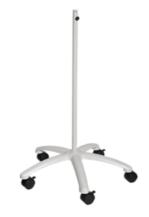

## Trolley white

Trolley for examination lights and magnifiers. Star-shaped base with wheel brakes. For magnifiers only, an extra weight is recommended to stabilize the trolley. Available in white only.